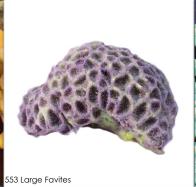

## **Our Custom Coral**

## Realism Matters!

All of our corals are meticulously molded from actual coral skeletons and cast using a specialized aquarium-safe urethane rubber. This special urethane offers incredibly high tear-strength as well as impact-, wear- and UV-resistance. Unlike other imitation corals, our corals are not painted, but rather are infused throughout with color so our products will not fade or deteriorate. Our corals are safe for freshwater and saltwater. They are used in public & private collections all over the US.