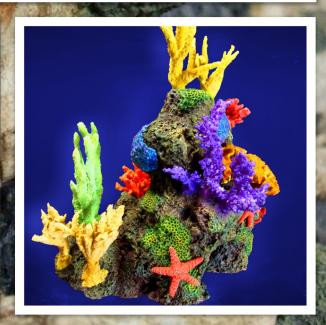

## **Our Custom Coral**

## Realism Matters!

All of our corals are meticulously molded from actual coral skeletons and cast using a specialized aquarium-safe urethane rubber. This special urethane offers incredibly high tear-strength as well as impact-, wear- and UV-resistance. Unlike other imitation corals, our corals are not painted, but rather are infused throughout with color so our products will not fade or deteriorate. Our corals are safe for freshwater and saltwater. They are used in public & private collections all over the US.