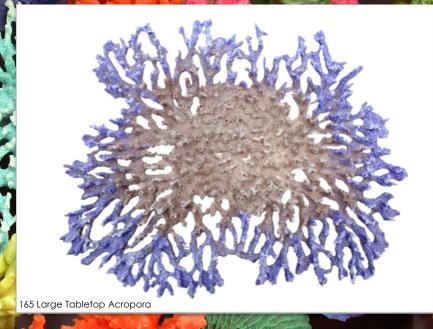

## **Our Custom Coral**

## Realism Matters!

All of our corals are meticulously molded from actual coral skeletons and cast using a specialized aquarium-safe urethane rubber. This special urethane offers incredibly high tear-strength as well as impact-, wear- and UV-resistance. Unlike other imitation corals, our corals are not painted, but rather are infused throughout with color so our products will not fade or deteriorate. Our corals are safe for freshwater and saltwater. They are used in public & private collections all over the US.