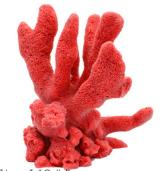

## **Our Custom Coral**

## Realism Matters!

All of our corals are meticulously molded from actual coral skeletons and cast using a specialized aquarium-safe urethane rubber. This special urethane offers incredibly high tear-strength as well as impact-, wear- and UV-resistance. Unlike other imitation corals, our corals are not painted, but rather are infused throughout with color so our products will not fade or deteriorate. Our corals are safe for freshwater and saltwater. They are used in public & private collections all over the US.