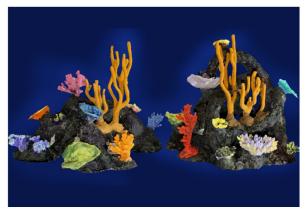

## **Our Custom Coral**

## Realism Matters!

All of our corals are meticulously molded from actual coral skeletons and cast using a specialized aquarium-safe urethane rubber. This special urethane offers incredibly high tear-strength as well as impact-, wear- and UV-resistance. Unlike other imitation corals, our corals are not painted, but rather are infused throughout with color so our products will not fade or deteriorate. Our corals are safe for freshwater and saltwater. They are used in public & private collections all over the US.

717 Large Tall Cat's Pav

Many More Available Online